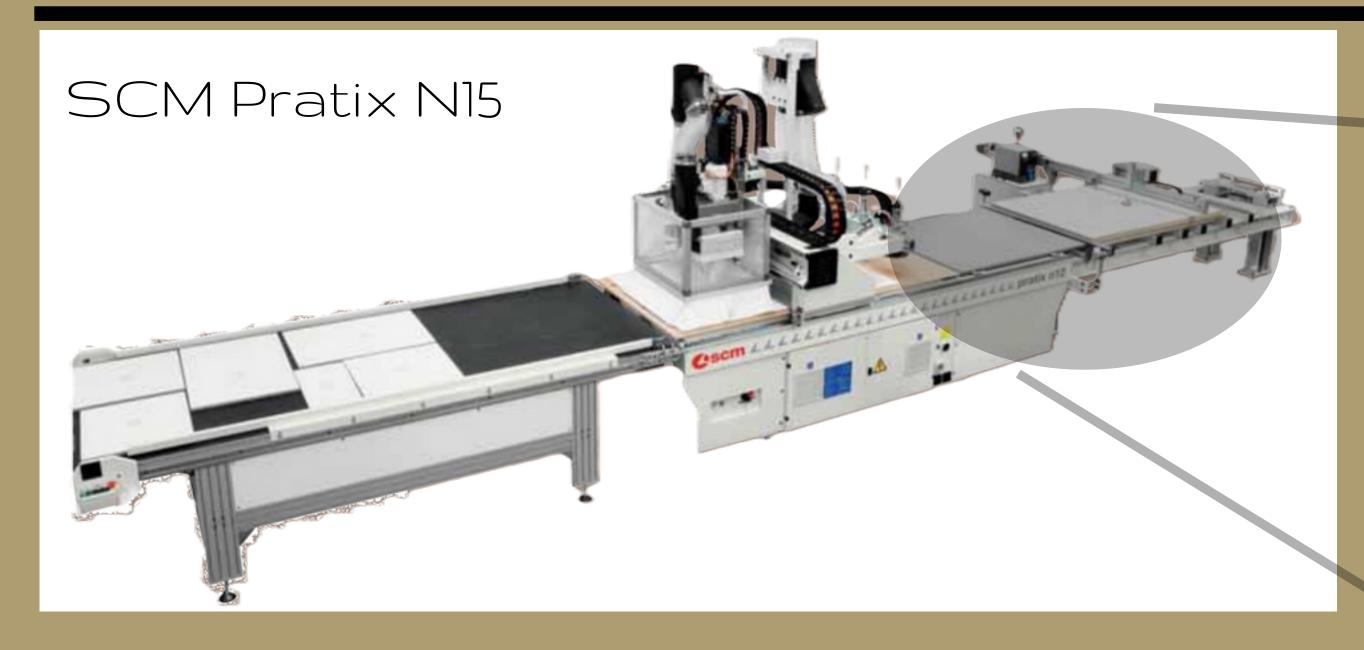

## Machinary

Our winning strategy involves a new generation of production techniques, detailed cutting programming, and an automated production line supervised by knowledgeable personnel. This combination ensures efficiency and excellence in our operations

**Automatic Loading Sheet System** 

### CNC Machine Sections

TR10 Tool Changer:21 Total Tool Change Capacity

Exclusively designed and upgraded in Italy for our company, this product comes in 25 head for faster process
Phenolic table surface and 3 Pop-up
Stops

Digital Inverter-controlled Routing Speed (1,500-24,000 RPM)

5' X 12' with 8 vacuum zones Compatible with many types of design software

Precision rack and pinion drive in X axis
Precision ball screw drive in Y & Z axis
Vectorial X/Y Positioning Speed 140 FPM
Safety System with Protective Cage and
Photocells for Loading/Unloading
Rake system is available