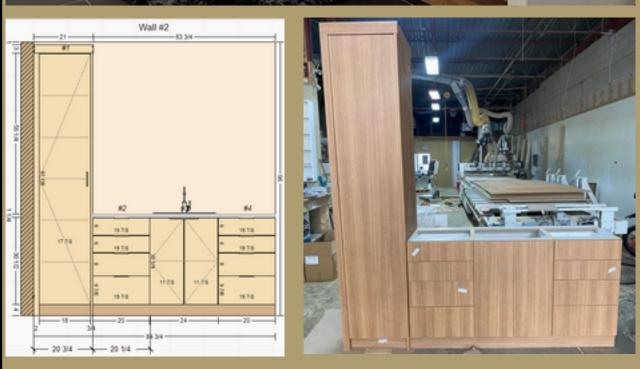

, water or solvent based. Up to 90 bar of fluid pressure to compensate pressure drops.

#### ACCELERATOR OF PERFORMANCE

- . Good chemical compatibility with GT or MB-A cartridges.
- . Large range of "ready to spray" kits
- . Suction rod or gravity hopper



Venjakob Ven Spray Smart

The entry-level, stand-alone solution is designed to meet flexible production requirements and can be used for solvent- and water-based paints. Venjakob says It can optionally be equipped with a belt-cleaning system and/or a paper transport belt, making it especially ideal for smaller companies to replace manual painting.

Spray Smart features:

- . Working width: 1,300 mm
- . Working height: 920-960 mm
- Feed speed: 2-4 m/min.
- . Exhaust air volume

## Hinge Maker



# Door Samples



# Job Samples











# Modern Job Samples



### Classic



# Drawer Job Samples





# Commrcial Samples



## Commercial Jobs





## Designer



ELUX DESIGN GROUP INC.

Welcome to Elham Taghavi, an esteemed interior designer specializing in the millwork industry. With a distinguished career spanning international borders, she has left an indelible mark on the design different spaces, showcasing expertise in Canada, Turkey, Oman, Qatar, Spain, France, and the UAE.

Known for the artful integration of custom millwork elements, she brings a global perspective to each project. Having worked across diverse cultural contexts, she understands the nuances of design preferences and seamlessly incorporates them into her creations. From the rich traditions of Turkey to the contemporary aesthetics of Canada, Elham dr