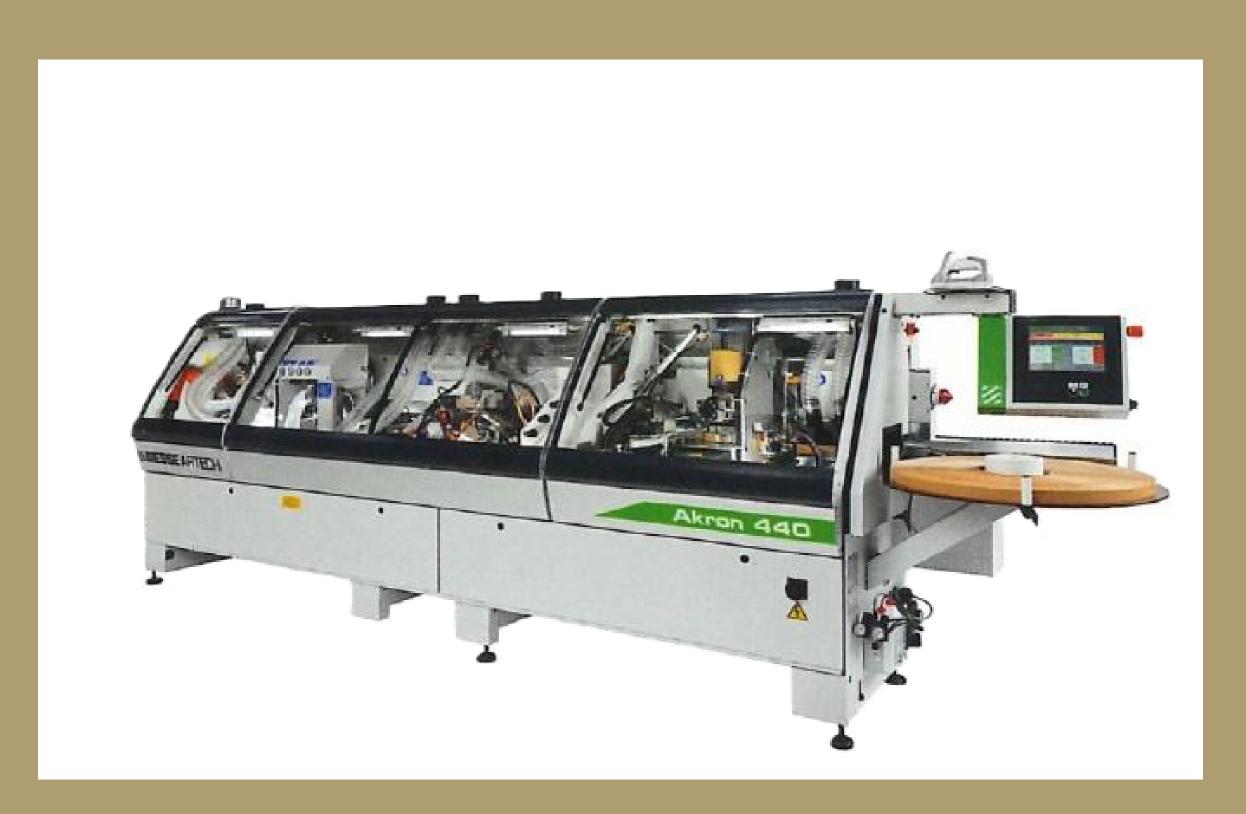

s

Digital Inverter-controlled Routing Speed (1,500-24,000 RPM)

5' X 12' with 8 vacuum zones Compatible with many types of design software

Precision rack and pinion drive in X axis
Precision ball screw drive in Y & Z axis
Vectorial X/Y Positioning Speed 140 FPM
Safety System with Protective Cage and
Photocells for Loading/Unloading
Rake system is available



## Edge Bander

Automatic single sided edgebanding machine for the application and processing of flat edge-banding material in coils (melamine, PVC, ABS, veneer) and in strips (solid wood, HPL, prepared veneers etc.)

Premilling Anti Adhesive Glue unit

End trim

Tilting top and bottom trimming

2 motor corner rounding with computer controlled

radious change

Profile scrapper

Flat scrapper

Buffing

Hot air blower

**UV** lights



Biesse Artech Akron 440 Edgebander

### Paint

#### 15C25 AIRMIX® PAINT PUMP

The 15C25 Airmix® pump is perfect for painting small quantities of fluid products, water or solvent based. Up to 90 bar of fluid pressure to compensate pressure drops.

#### ACCELERATOR OF PERFORMANCE

- . Good chemical compatibility with GT or MB-A cartridges.
- . Large range of "ready to spray" kits
- . Suction rod or gravity hopper



Venjakob Ven Spray Smart

The entry-level, stand-alone solution is designed to meet flexible production requirements and can be used for solvent- and water-based paints. Venjakob says It can optionally be equipped with a belt-cleaning system and/or a paper transport belt, making it especially ideal for smaller companies to replace manual painting.

Spray Smart features:

- . Wo