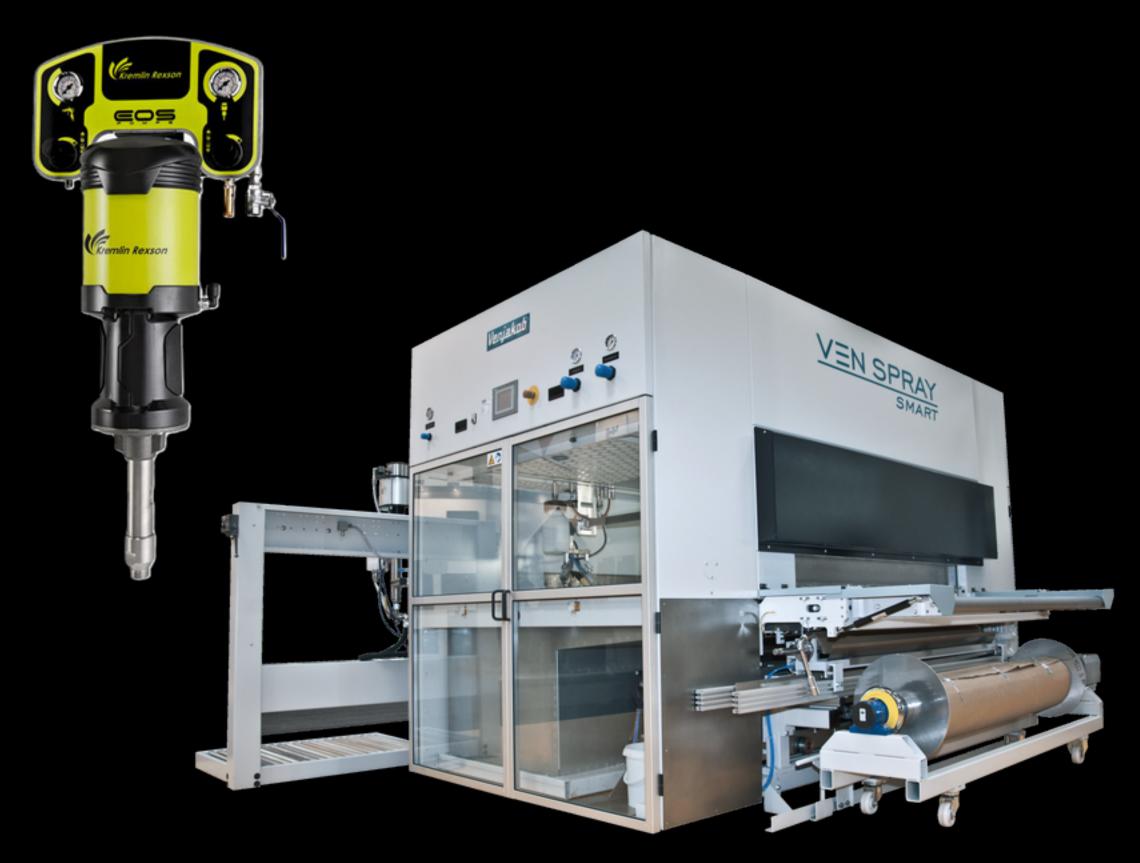

#### ACCELERATOR OF PERFORMANCE

- . Good chemical compatibility with GT or MB-A cartridges.
- . Large range of "ready to spray" kits
- . Suction rod or gravity hopper

Venjakob Ven Spray Smart

The entry-level, stand-alone solution is designed to meet flexible production requirements and can be used for solvent- and water-based paints. Venjakob says It can optionally be equipped with a belt-cleaning system and/or a paper transport belt, making it especially ideal for smaller companies to replace manual painting.

Spray Smart features:

- . Working width: 1,300 mm
- . Working height: 920-960 mm
- Feed speed: 2-4 m/min.
- . Exhaust air volume