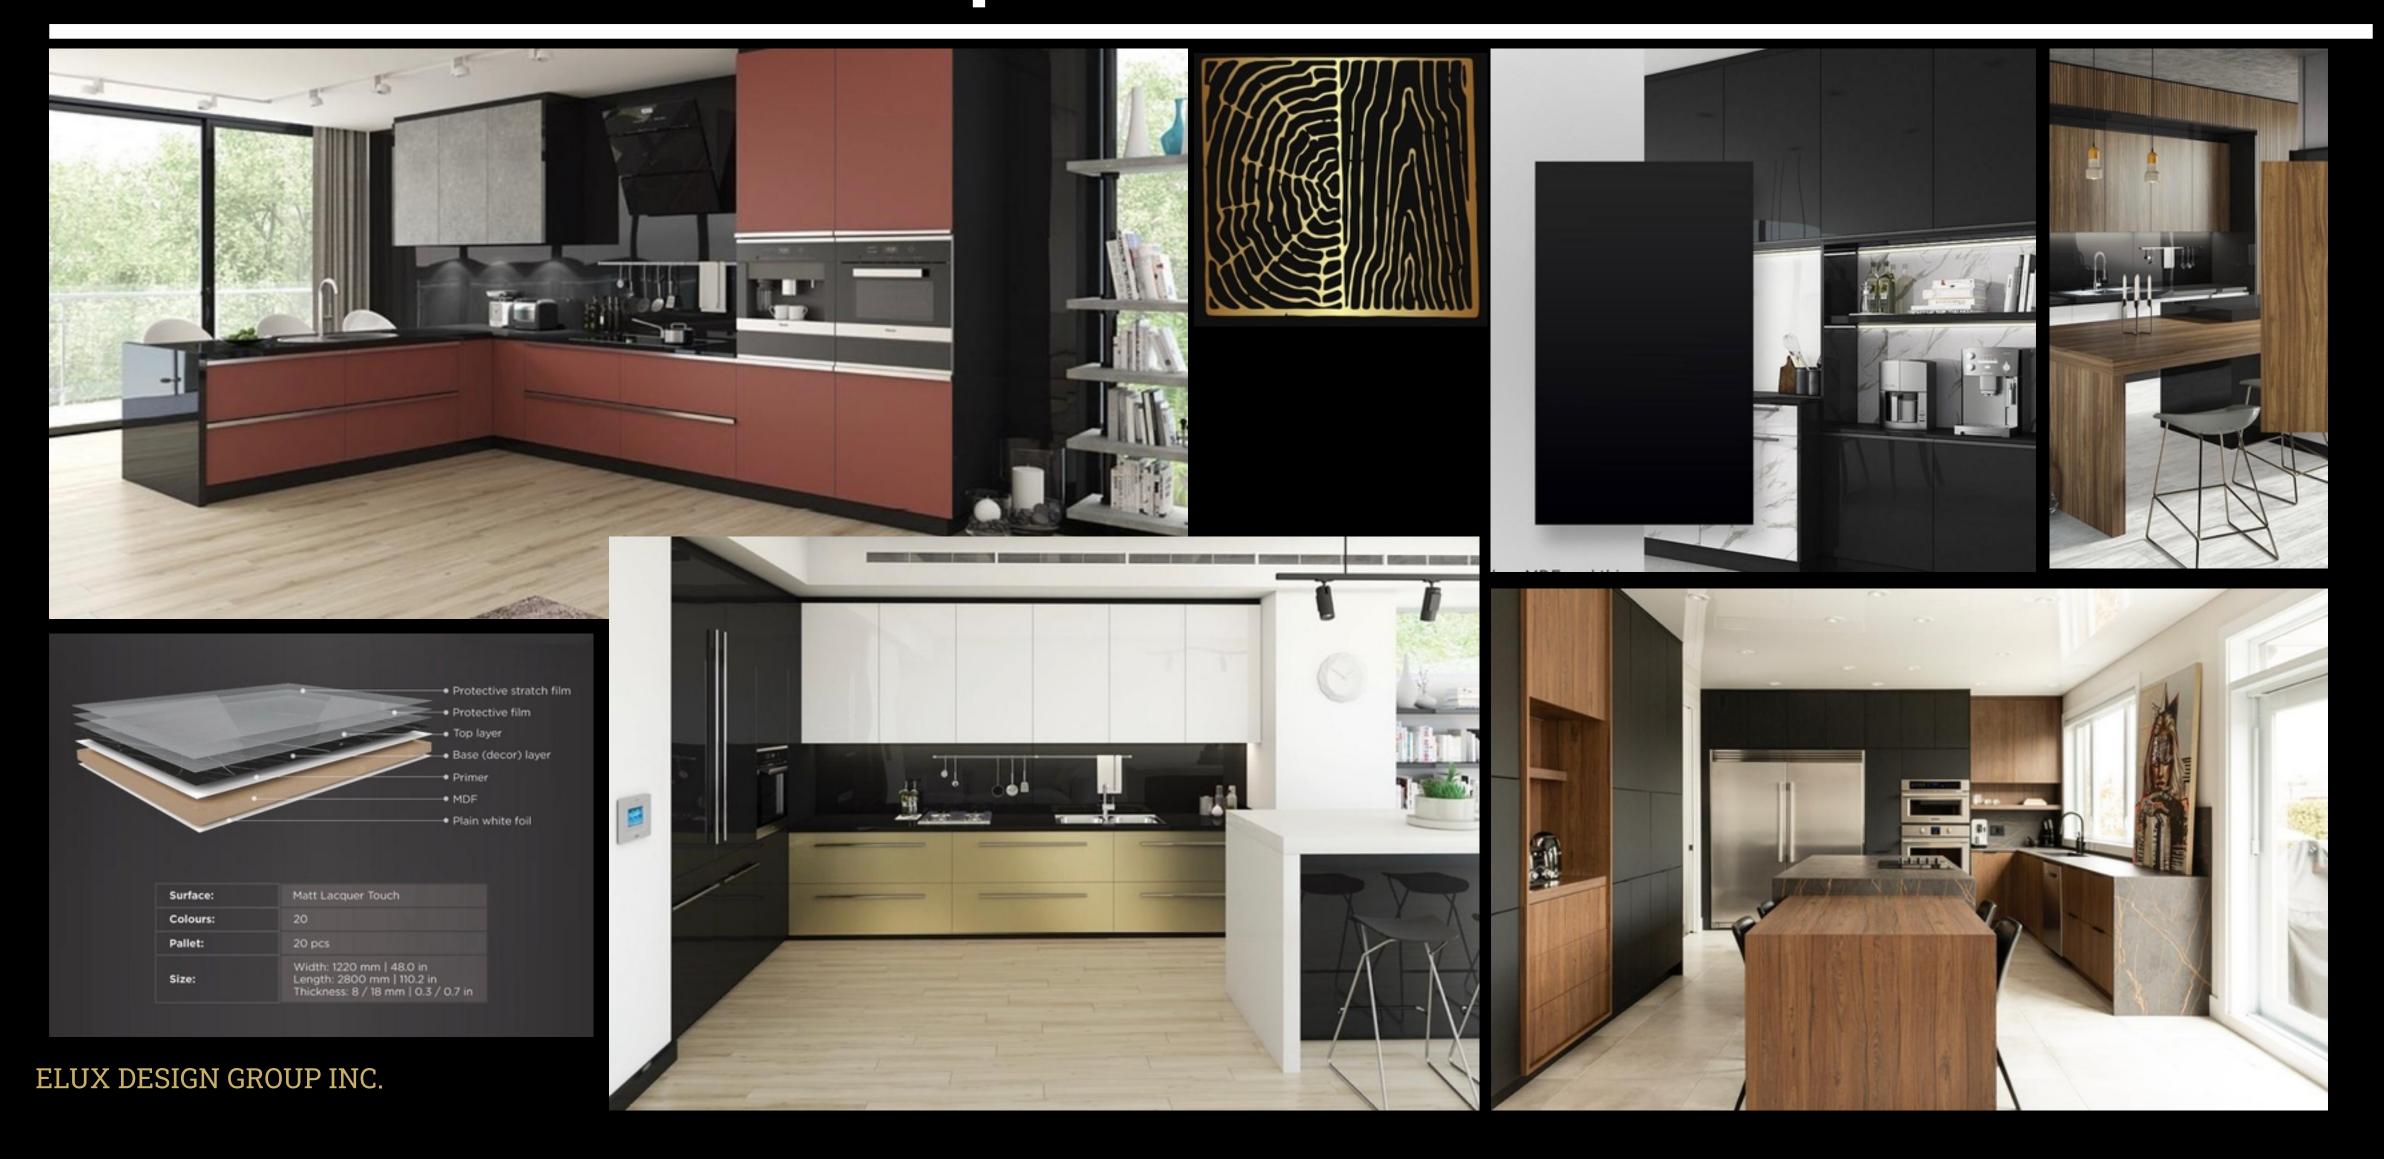

. Up to 90 bar of fluid pressure to compensate pressure drops.

#### ACCELERATOR OF PERFORMANCE

- . Good chemical compatibility with GT or MB-A cartridges.
- . Large range of "ready to spray" kits
- . Suction rod or gravity hopper



Venjakob Ven Spray Smart

The entry-level, stand-alone solution is designed to meet flexible production requirements and can be used for solvent- and water-based paints. Venjakob says It can optionally be equipped with a belt-cleaning system and/or a paper transport belt, making it especially ideal for smaller companies to replace manual painting.

Spray Smart features:

- . Working width: 1,300 mm
- . Working height: 920-960 mm
- Feed speed: 2-4 m/min.
- . Exhaust air volume

## Hinge Maker



# Door Samples



# Job Samples











# Modern Job Samples



### Classic



# Drawer Job Samples





# Commrcial Samples



## Commercial Jobs





## Designer



ELUX DESIGN GROUP INC.

Welcome to Elham Taghavi, an esteemed interior designer specializing in the millwork industry. With a distinguished career spanning international borders, she has left an indelible mark on the design different spaces, showcasing expertise in Canada, Turkey, Oman, Qatar, Spain, France, and the UAE.

Known for the artful integration of custom millwork elements, she brings a global perspective to each project. Having worked across diverse cultural contexts, she understands the nuances of design preferences and seamlessly incorporates them into her creations. From the rich traditions of Turkey to the contemporary aesthetics of Canada, Elham draws inspiration from her