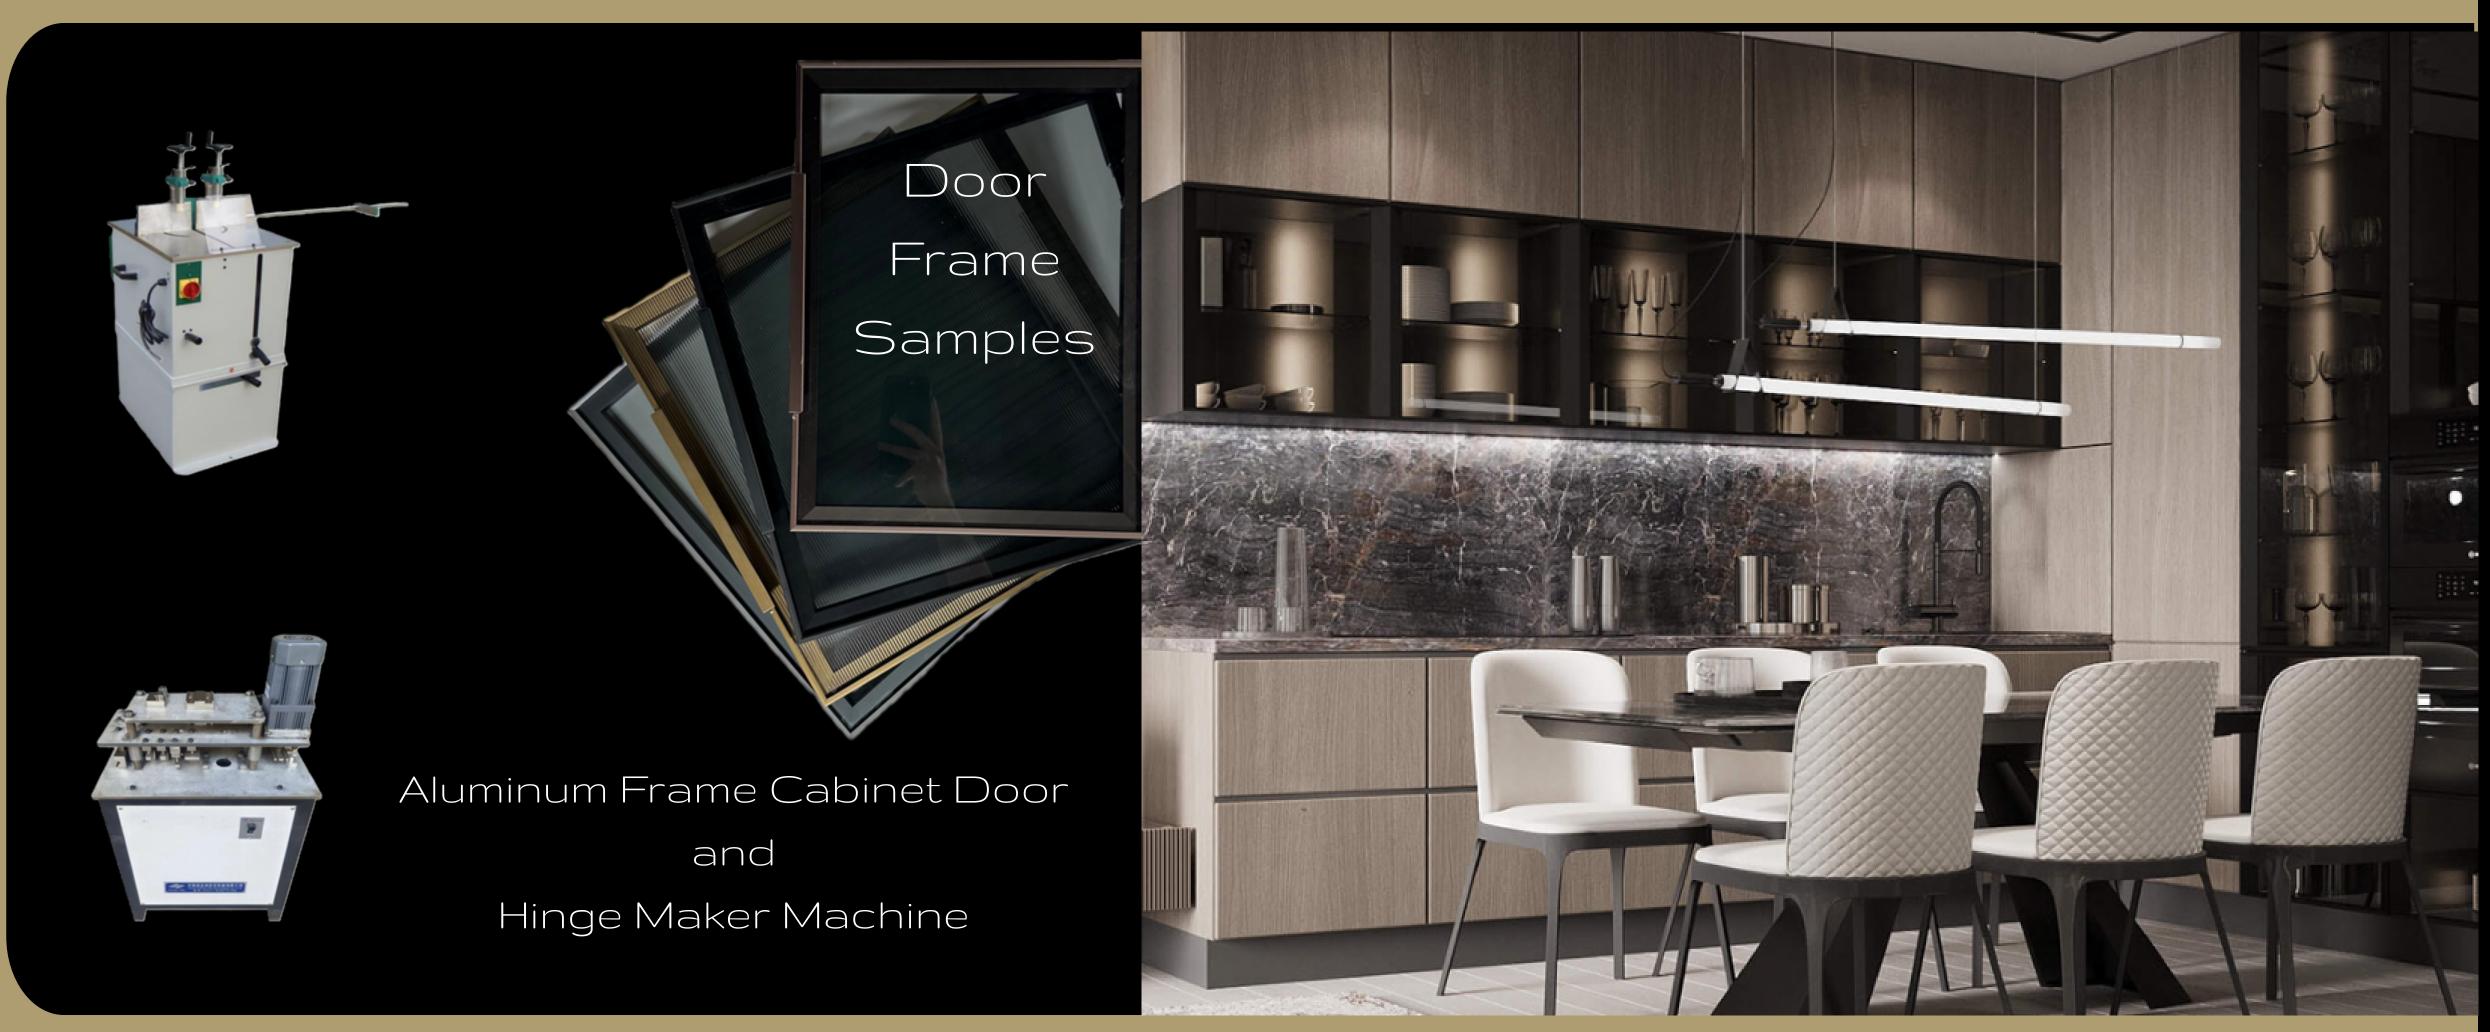

painting small quantities of fluid products, water or solvent based. Up to 90 bar of fluid pressure to compensate pressure drops.

#### ACCELERATOR OF PERFORMANCE

- . Good chemical compatibility with GT or MB-A cartridges.
- . Large range of "ready to spray" kits
- . Suction rod or gravity hopper



Venjakob Ven Spray Smart

The entry-level, stand-alone solution is designed to meet flexible production requirements and can be used for solvent- and water-based paints. Venjakob says It can optionally be equipped with a belt-cleaning system and/or a paper transport belt, making it especially ideal for smaller companies to replace manual painting.

Spray Smart features:

- . Working width: 1,300 mm
- . Working height: 920-960 mm
- Feed speed: 2-4 m/min.
- . Exhaust air volume

## Hinge Maker



# Door Samples



# Job Samples











# Modern Job Samples



### Classic



# Drawer Job Samples





# Commrcial Samples



## Commercial Jobs





## Designer



ELUX DESIGN GROUP INC.

Welcome to Elham Taghavi, an esteemed interior designer specializing in the millwork industry. With a distinguished career spanning international borders, she has left an indelible mark on the design different spaces, showcasing expertise in Canada, Turkey, Oman, Qatar, Spain, France, and the UAE.

Known for the artful integration of custom millwork elements, she brings a global perspective to each project. Having worked across diverse cultural contexts, she understands the nuances of design preferences and seamlessly incorporates them into her creations. From the rich traditions of Turkey to the