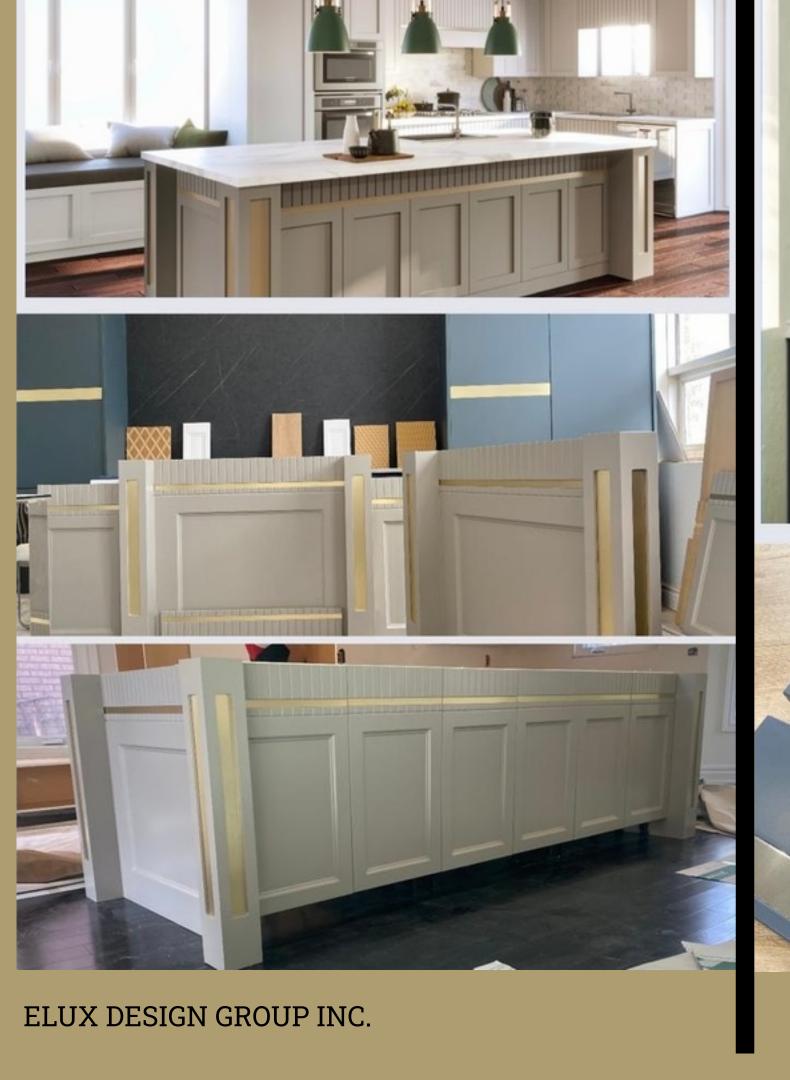

products, water or solvent based. Up to 90 bar of fluid pressure to compensate pressure drops.

#### ACCELERATOR OF PERFORMANCE

- . Good chemical compatibility with GT or MB-A cartridges.
- . Large range of "ready to spray" kits
- . Suction rod or gravity hopper



Venjakob Ven Spray Smart

The entry-level, stand-alone solution is designed to meet flexible production requirements and can be used for solvent- and water-based paints. Venjakob says It can optionally be equipped with a belt-cleaning system and/or a paper transport belt, making it especially ideal for smaller companies to replace manual painting.

Spray Smart features:

- . Working width: 1,300 mm
- . Working height: 920-960 mm
- Feed speed: 2-4 m/min.
- . Exhaust air volume

## Hinge Maker



# Door Samples



# Job Samples











# Modern Job Samples



### Classic



# Drawer Job Samples





# Commrcial Samples



## Commercial Jobs





## Designer



ELUX DESIGN GROUP INC.

Welcome to Elham Taghavi, an esteemed interior designer specializing in the millwork industry. With a distinguished career spanning international borders, she has left an indelible mark on the design different spaces, showcasing expertise in Canada, Turkey, Oman, Qatar, Spain, France, and the UAE.

Known for the artful integration of custom millwork elements, she brings a global perspective to each project. Having worked across diverse cultural contexts, she understands the nuances of design preferences and seamlessly incorporates them into her creations. From the rich traditions of Turkey to the contemporary aesthetics of Canada,