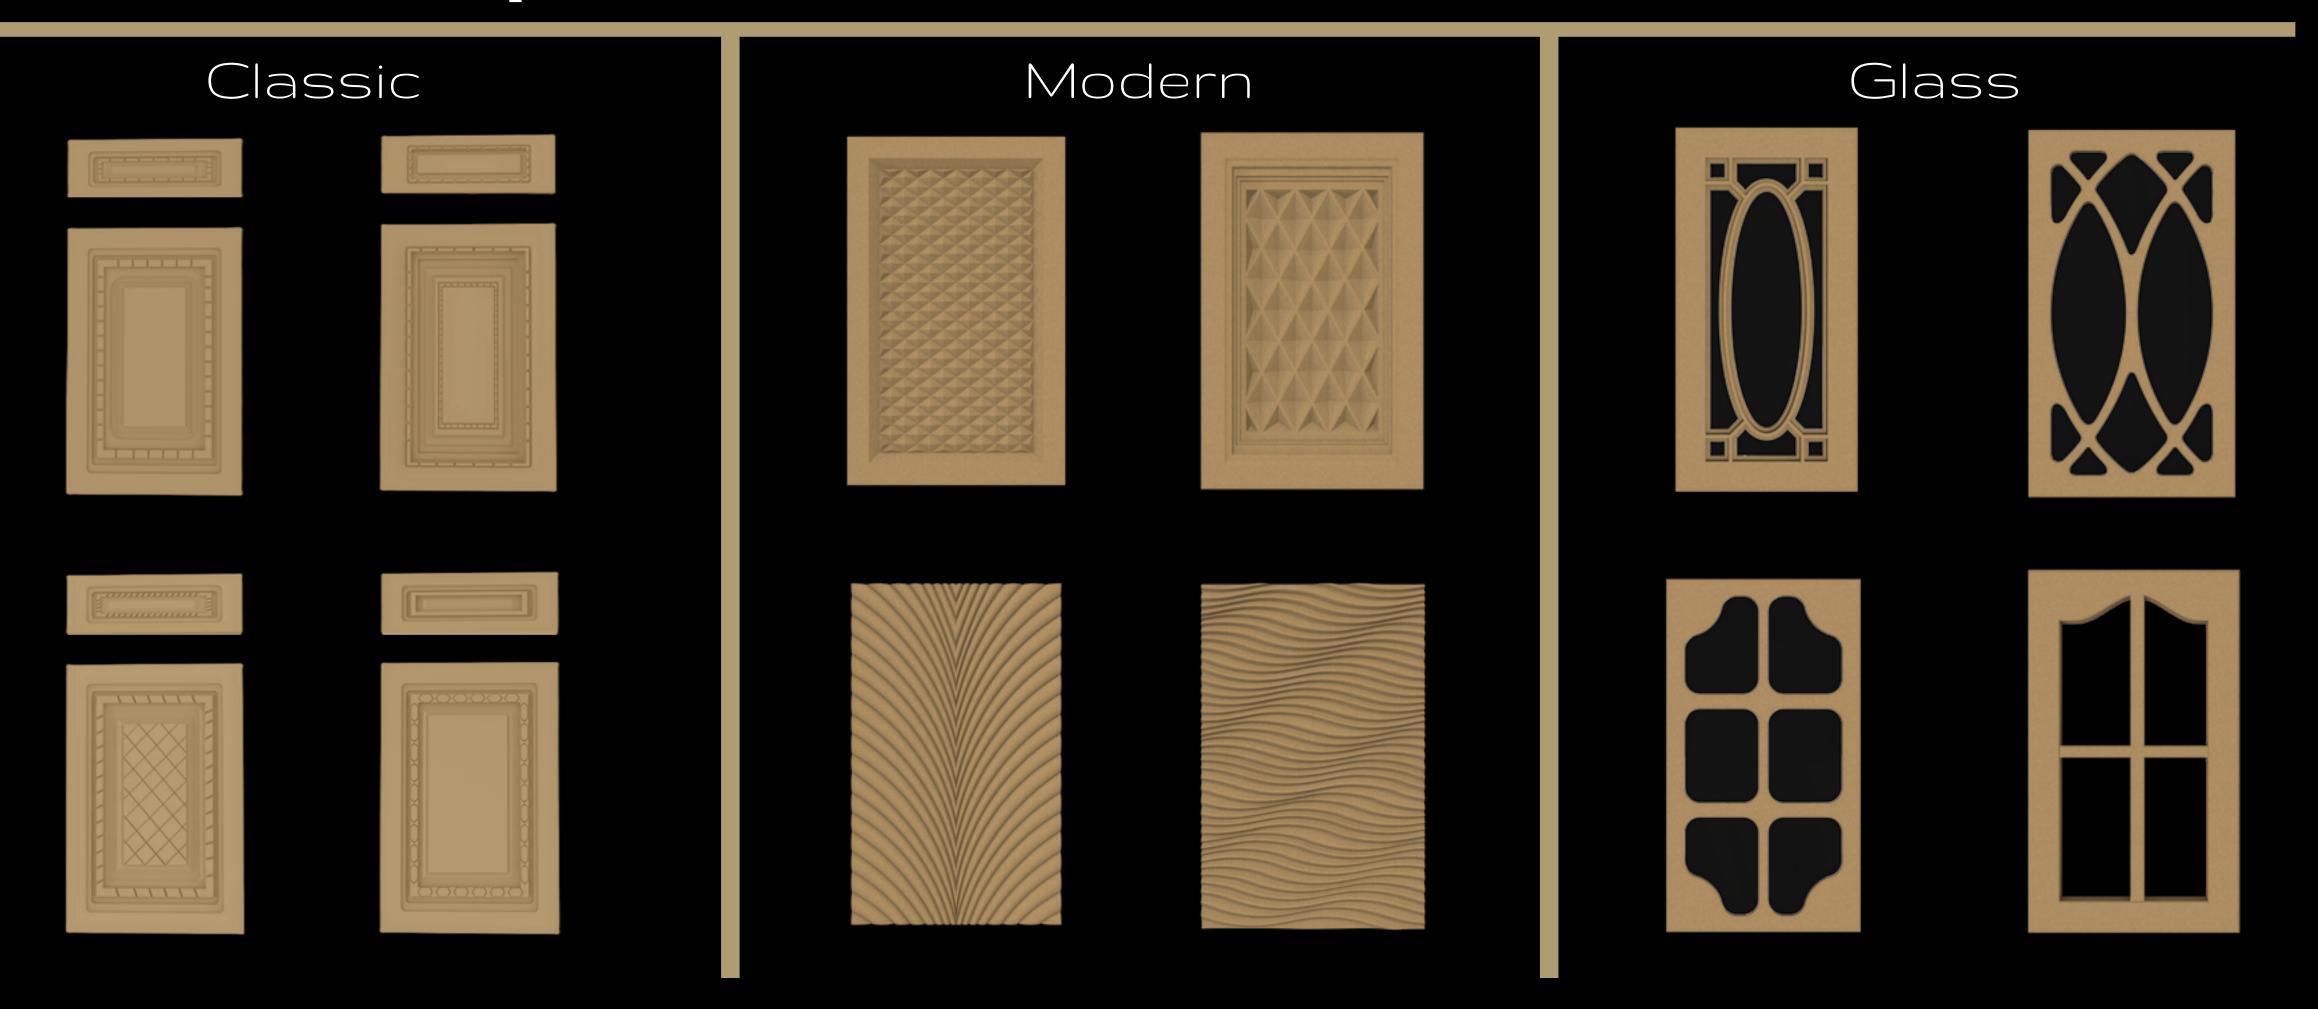

ntities of fluid products, water or solvent based. Up to 90 bar of fluid pressure to compensate pressure drops.

#### ACCELERATOR OF PERFORMANCE

- . Good chemical compatibility with GT or MB-A cartridges.
- . Large range of "ready to spray" kits
- . Suction rod or gravity hopper



Venjakob Ven Spray Smart

The entry-level, stand-alone solution is designed to meet flexible production requirements and can be used for solvent- and water-based paints. Venjakob says It can optionally be equipped with a belt-cleaning system and/or a paper transport belt, making it especially ideal for smaller companies to replace manual painting.

Spray Smart features:

- . Working width: 1,300 mm
- . Working height: 920-960 mm
- Feed speed: 2-4 m/min.
- . Exhaust air volume

## Hinge Maker



# Door Samples



# Job Samples











# Modern Job Samples



### Classic



# Drawer Job Samples





# Commrcial Samples



## Commercial Jobs





## Designer



ELUX DESIGN GROUP INC.

Welcome to Elham Taghavi, an esteemed interior designer specializing in the millwork industry. With a distinguished career spanning international borders, she has left an indelible mark on the design different spaces, showcasing expertise in Canada, Turkey, Oman, Qatar, Spain, France, and the UAE.

Known for the artful integration of custom millwork elements, she brings a global perspective to each project. Having worked across diverse cultural contexts, she understands the nuances of design preferences and seamlessly incorporates them into her creations. From the rich traditions of Turkey to the contemporary aesth