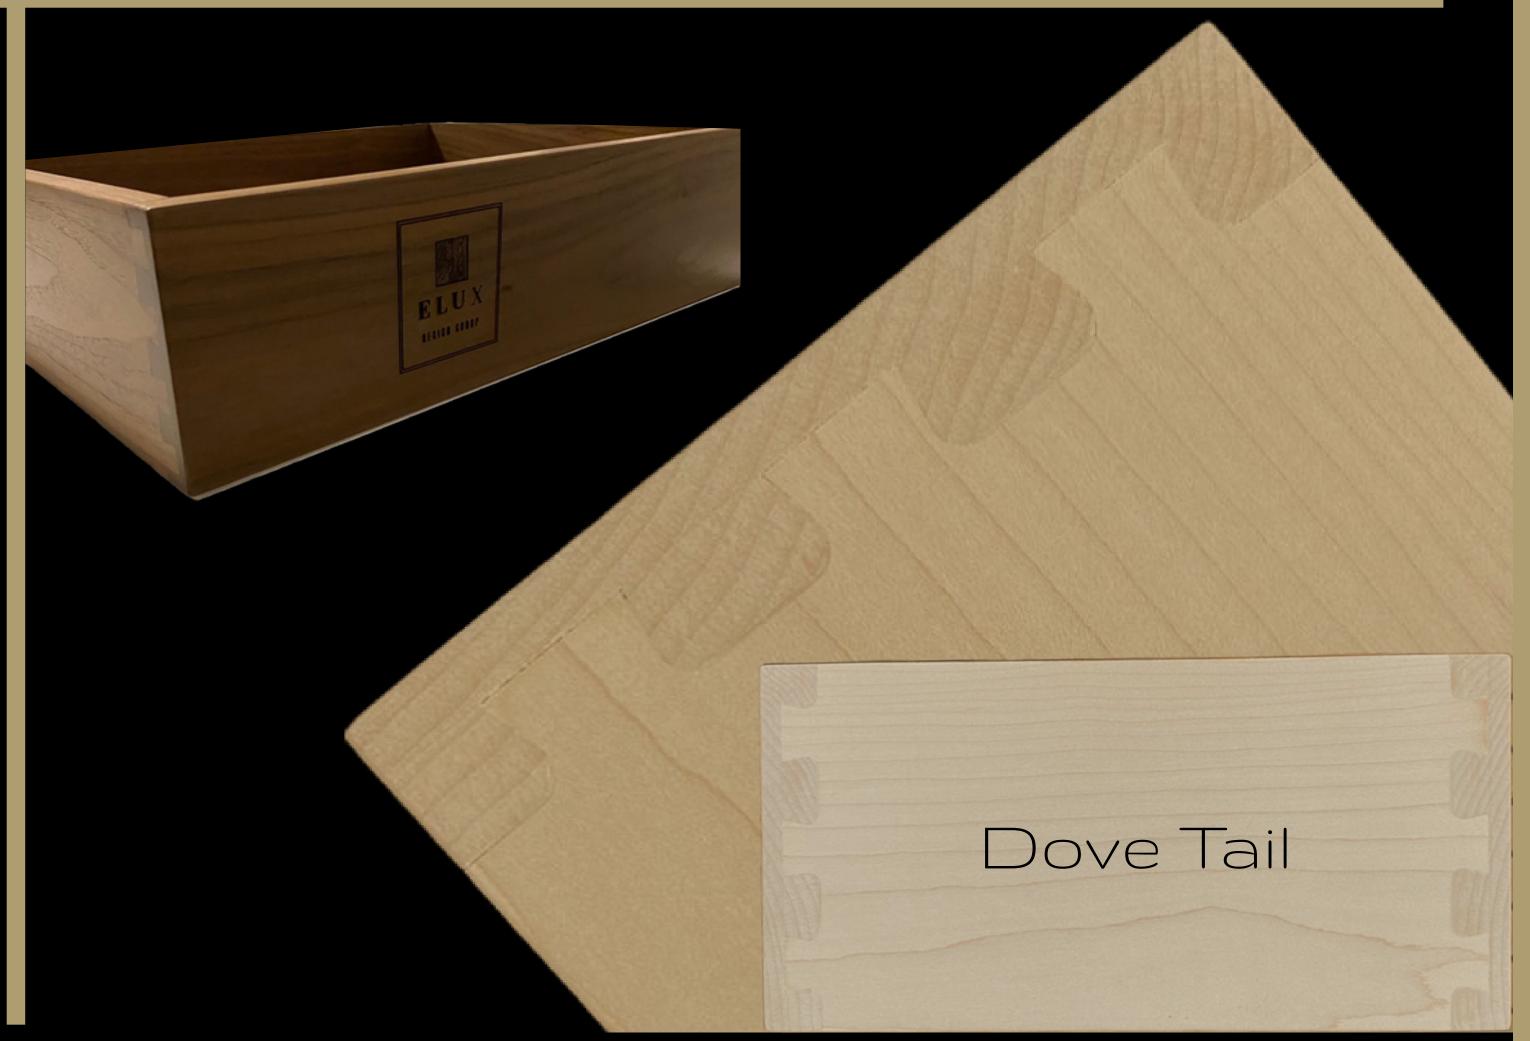

nsate pressure drops.

#### ACCELERATOR OF PERFORMANCE

- . Good chemical compatibility with GT or MB-A cartridges.
- . Large range of "ready to spray" kits
- . Suction rod or gravity hopper



Venjakob Ven Spray Smart

The entry-level, stand-alone solution is designed to meet flexible production requirements and can be used for solvent- and water-based paints. Venjakob says It can optionally be equipped with a belt-cleaning system and/or a paper transport belt, making it especially ideal for smaller companies to replace manual painting.

Spray Smart features:

- . Working width: 1,300 mm
- . Working height: 920-960 mm
- Feed speed: 2-4 m/min.
- . Exhaust air volume

## Hinge Maker



# Door Samples



# Job Samples











# Modern Job Samples



### Classic



# Drawer Job Samples





# Commrcial Samples



## Commercial Jobs





## Designer



ELUX DESIGN GROUP INC.

Welcome to Elham Taghavi, an esteemed interior designer specializing in the millwork industry. With a distinguished career spanning international borders, she has left an indelible mark on the design different spaces, showcasing expertise in Canada, Turkey, Oman, Qatar, Spain, France, and the UAE.

Known for the artful integration of custom millwork elements, she brings a global perspective to each project. Having worked across diverse cultural contexts, she understands the nuances of design preferences and seamlessly incorporates them into her creations. From the rich traditions of Turkey to the contemporary aesthetics of Canada, Elham draws inspiration from her international experiences, resulting in