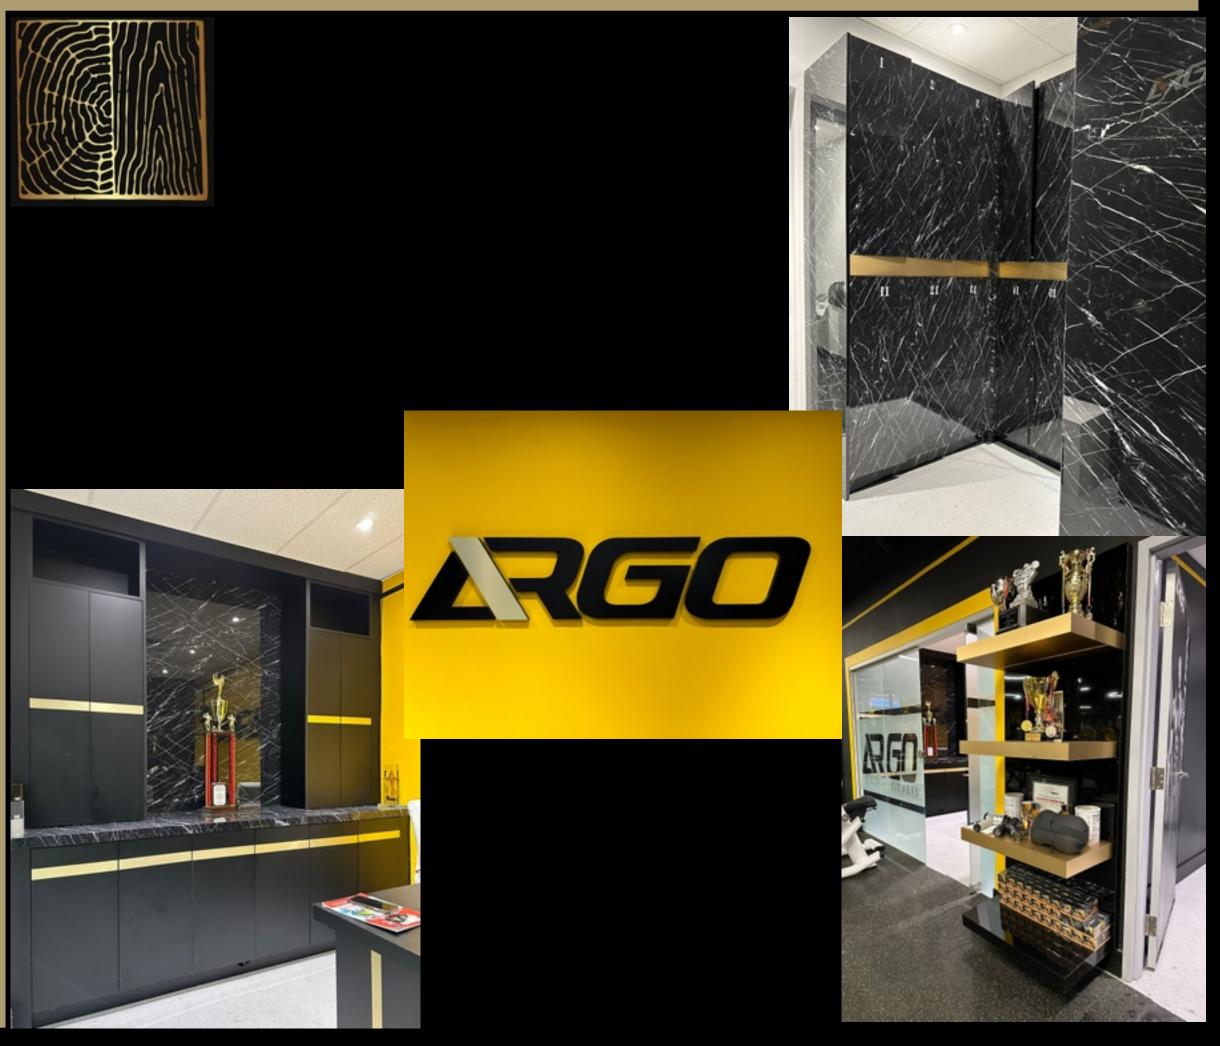

ORMANCE

- . Good chemical compatibility with GT or MB-A cartridges.
- . Large range of "ready to spray" kits
- . Suction rod or gravity hopper



Venjakob Ven Spray Smart

The entry-level, stand-alone solution is designed to meet flexible production requirements and can be used for solvent- and water-based paints. Venjakob says It can optionally be equipped with a belt-cleaning system and/or a paper transport belt, making it especially ideal for smaller companies to replace manual painting.

Spray Smart features:

- . Working width: 1,300 mm
- . Working height: 920-960 mm
- Feed speed: 2-4 m/min.
- . Exhaust air volume

## Hinge Maker



# Door Samples



# Job Samples











# Modern Job Samples



### Classic



# Drawer Job Samples





# Commrcial Samples



## Commercial Jobs





## Designer



ELUX DESIGN GROUP INC.

Welcome to Elham Taghavi, an esteemed interior designer specializing in the millwork industry. With a distinguished career spanning international borders, she has left an indelible mark on the design different spaces, showcasing expertise in Canada, Turkey, Oman, Qatar, Spain, France, and the UAE.

Known for the artful integration of custom millwork elements, she brings a global perspective to each project. Having worked across diverse cultural contexts, she understands the nuances of design preferences and seamlessly incorporates them into her creations. From the rich traditions of Turkey to the contemporary aesthetics of Canada, Elham draws inspiration from her international experiences, resulting in interiors that are not only visually stunning b