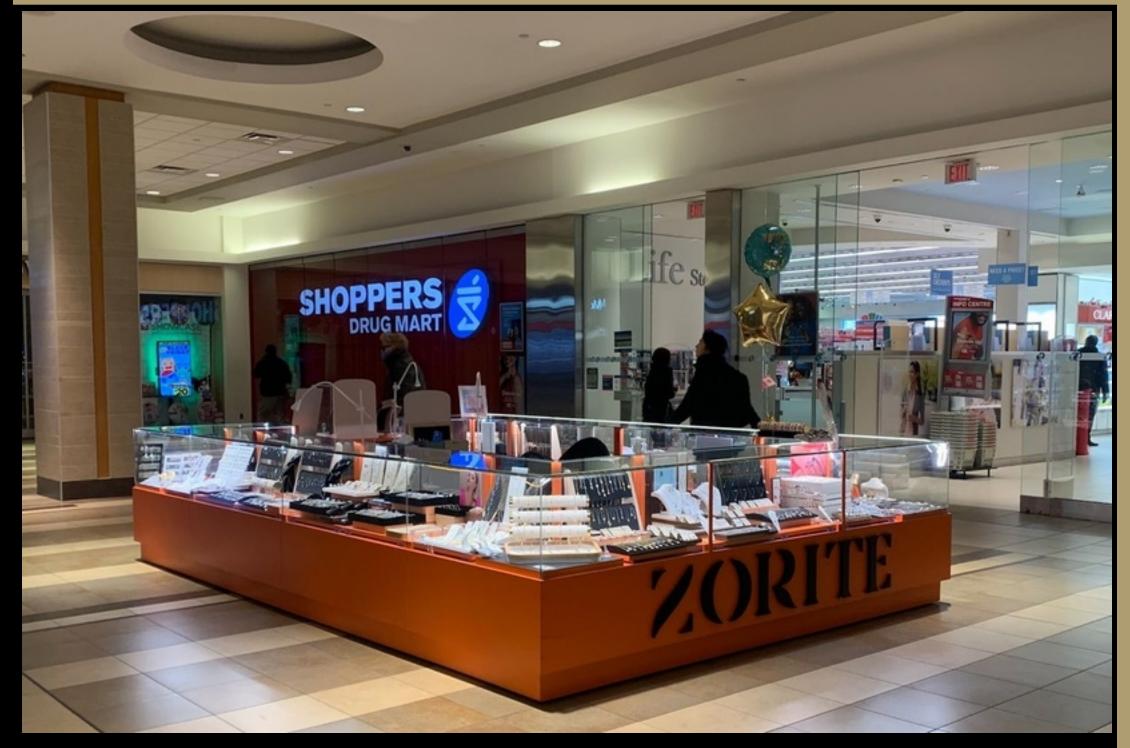

RFORMANCE

- . Good chemical compatibility with GT or MB-A cartridges.
- . Large range of "ready to spray" kits
- . Suction rod or gravity hopper



Venjakob Ven Spray Smart

The entry-level, stand-alone solution is designed to meet flexible production requirements and can be used for solvent- and water-based paints. Venjakob says It can optionally be equipped with a belt-cleaning system and/or a paper transport belt, making it especially ideal for smaller companies to replace manual painting.

Spray Smart features:

- . Working width: 1,300 mm
- . Working height: 920-960 mm
- Feed speed: 2-4 m/min.
- . Exhaust air volume

## Hinge Maker



# Door Samples



# Job Samples











# Modern Job Samples



### Classic



# Drawer Job Samples





# Commrcial Samples



## Commercial Jobs





## Designer



ELUX DESIGN GROUP INC.

Welcome to Elham Taghavi, an esteemed interior designer specializing in the millwork industry. With a distinguished career spanning international borders, she has left an indelible mark on the design different spaces, showcasing expertise in Canada, Turkey, Oman, Qatar, Spain, France, and the UAE.

Known for the artful integration of custom millwork elements, she brings a global perspective to each project. Having worked across diverse cultural contexts, she understands the nuances of design preferences and seamlessly incorporates them into her creations. From the rich traditions of Turkey to the contemporary aesthetics of Canada, Elham draws inspiration from her international experiences, resulting in interiors that are not only visually stunning