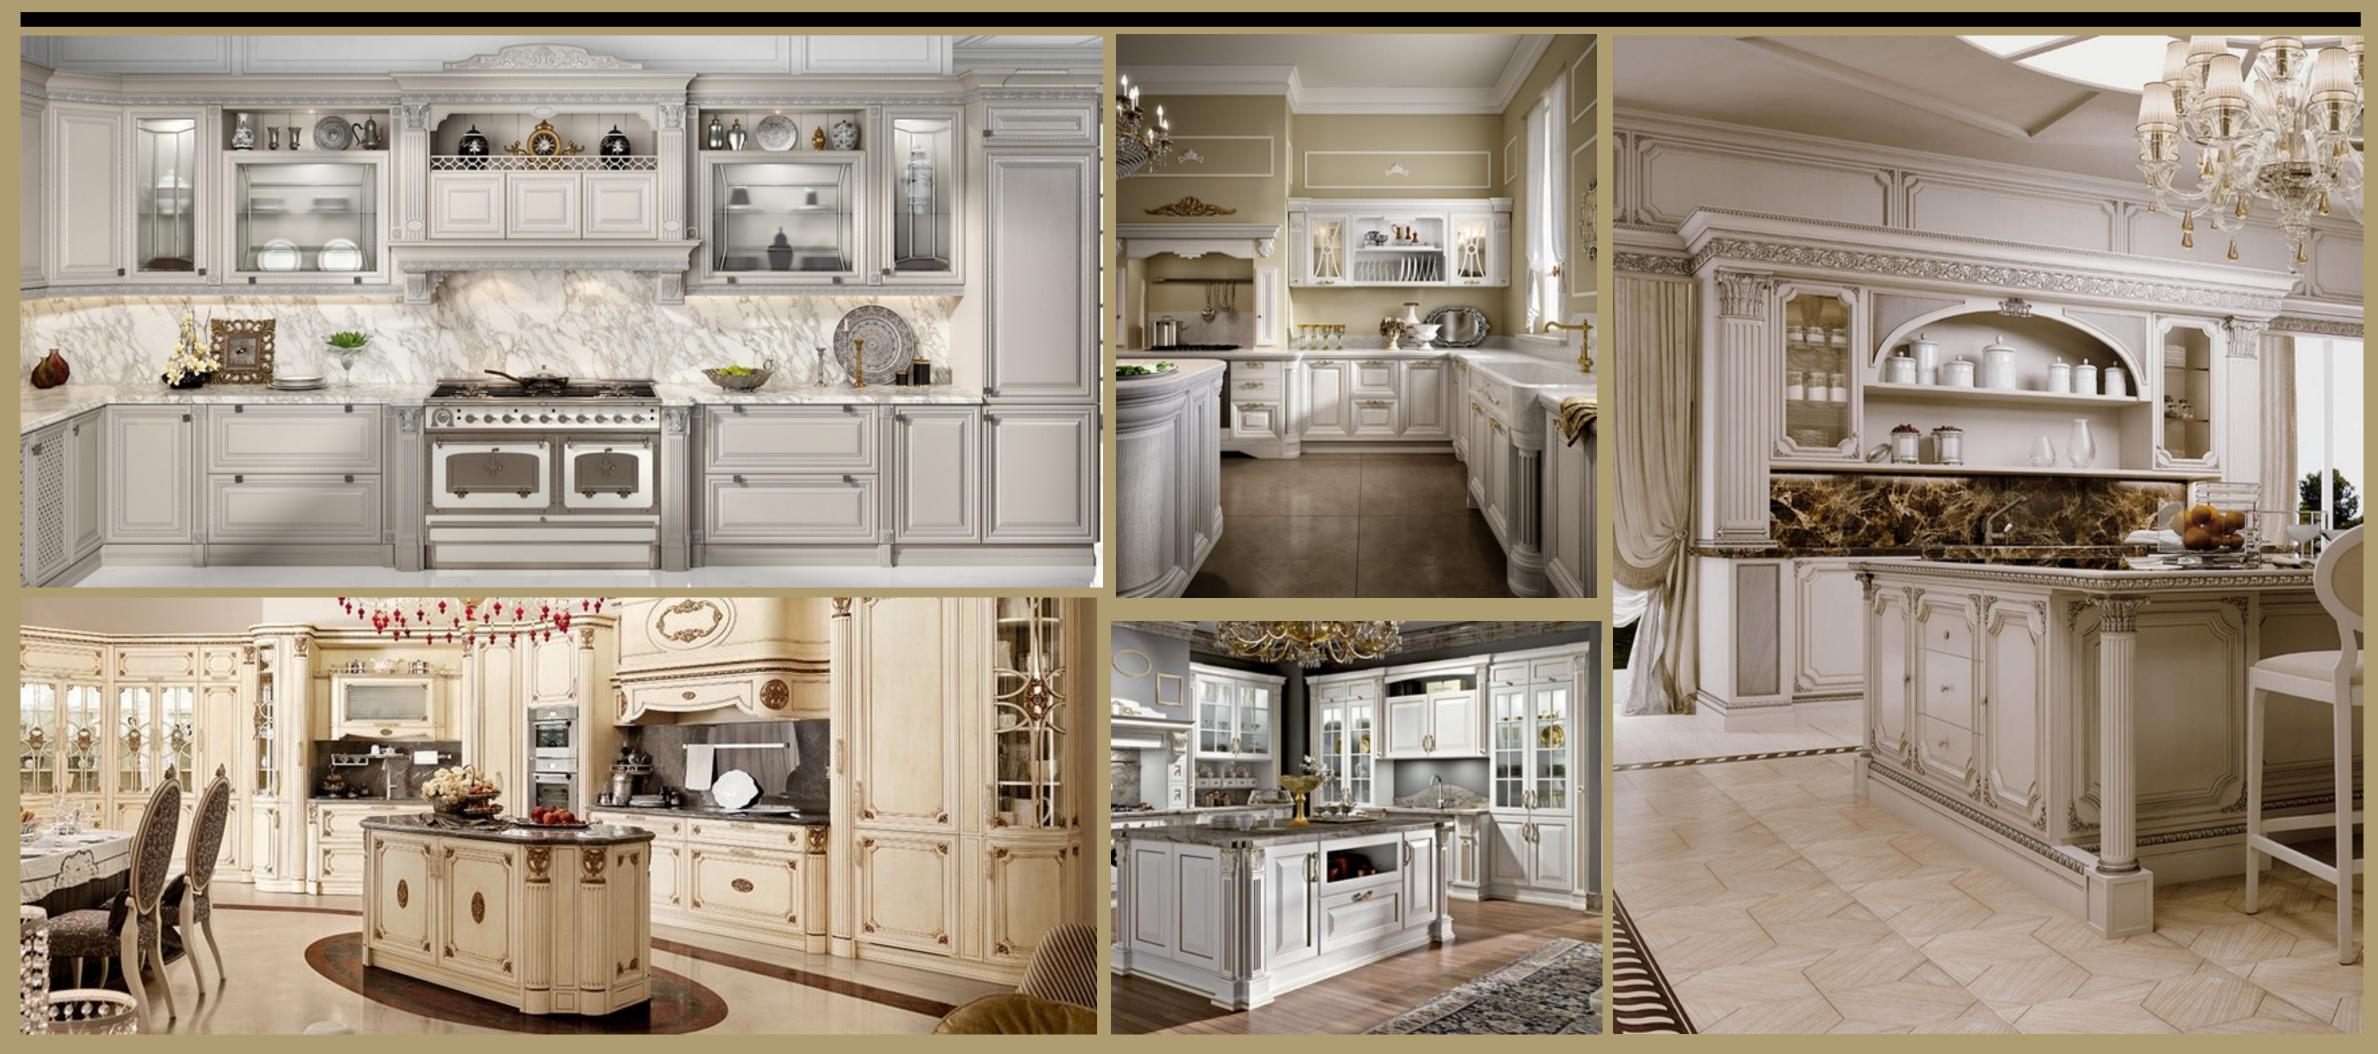

of fluid pressure to compensate pressure drops.

#### ACCELERATOR OF PERFORMANCE

- . Good chemical compatibility with GT or MB-A cartridges.
- . Large range of "ready to spray" kits
- . Suction rod or gravity hopper



Venjakob Ven Spray Smart

The entry-level, stand-alone solution is designed to meet flexible production requirements and can be used for solvent- and water-based paints. Venjakob says It can optionally be equipped with a belt-cleaning system and/or a paper transport belt, making it especially ideal for smaller companies to replace manual painting.

Spray Smart features:

- . Working width: 1,300 mm
- . Working height: 920-960 mm
- Feed speed: 2-4 m/min.
- . Exhaust air volume

## Hinge Maker



# Door Samples



# Job Samples











# Modern Job Samples



### Classic



# Drawer Job Samples





# Commrcial Samples



## Commercial Jobs





## Designer



ELUX DESIGN GROUP INC.

Welcome to Elham Taghavi, an esteemed interior designer specializing in the millwork industry. With a distinguished career spanning international borders, she has left an indelible mark on the design different spaces, showcasing expertise in Canada, Turkey, Oman, Qatar, Spain, France, and the UAE.

Known for the artful integration of custom millwork elements, she brings a global perspective to each project. Having worked across diverse cultural contexts, she understands the nuances of design preferences and seamlessly incorporates them into her creations. From the rich traditions of Turkey to the contemporary aesthetics of Canada, Elham draws inspiration from her international