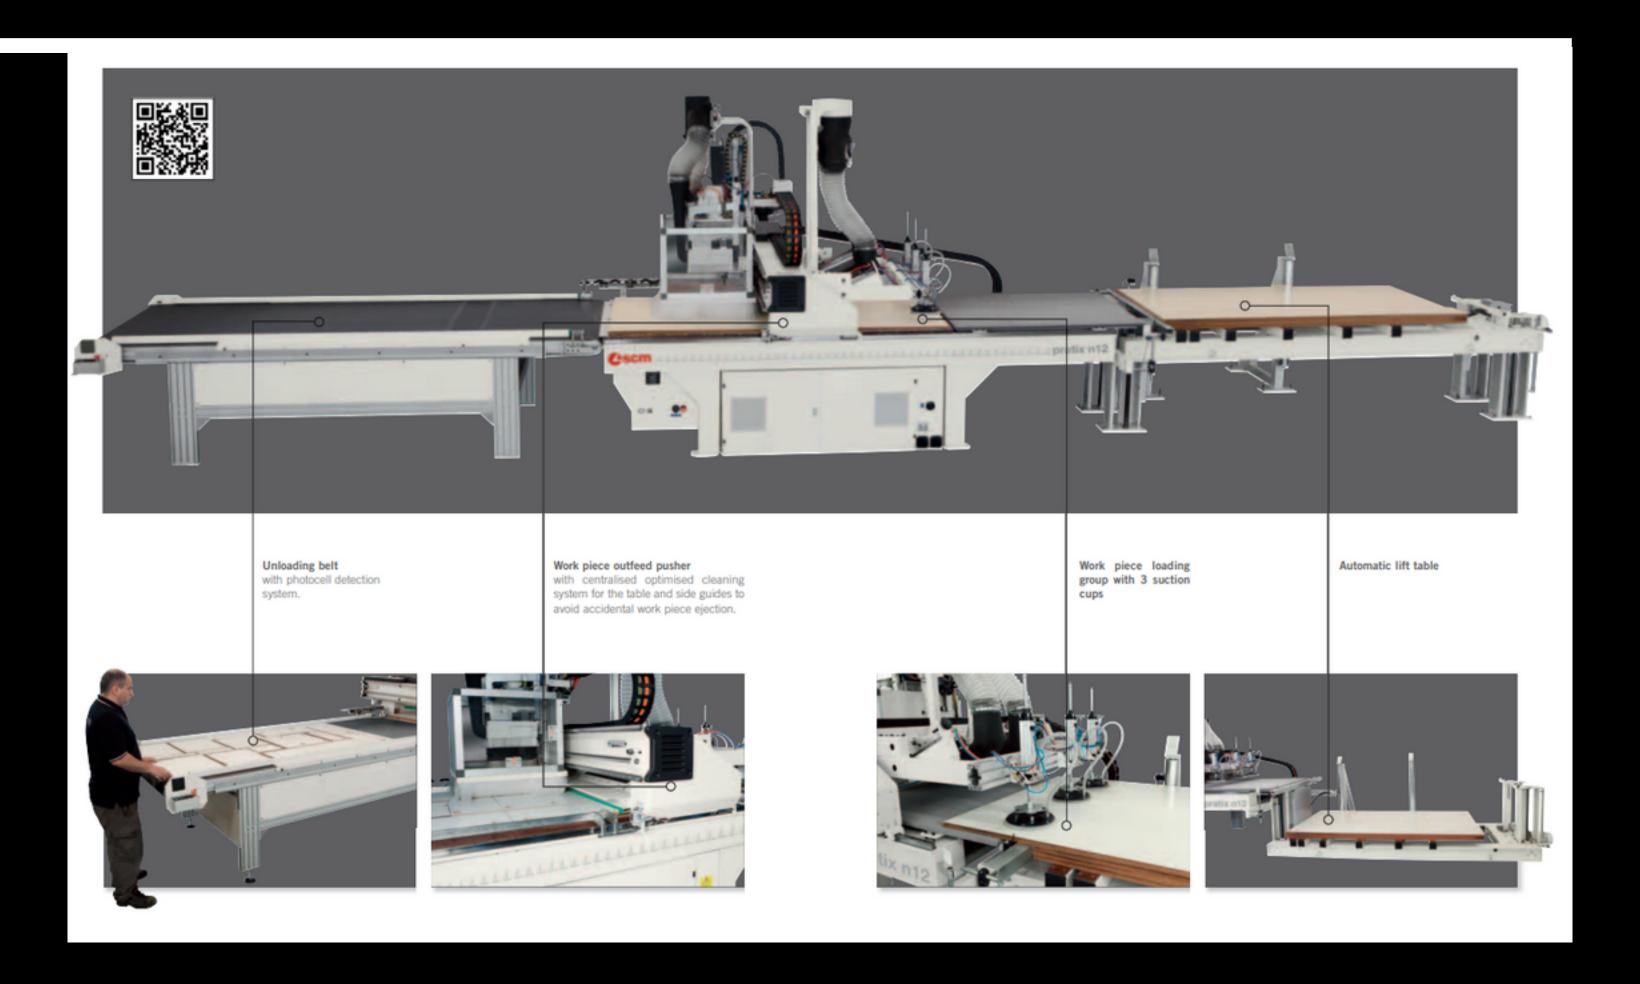

## Machinary

Our winning strategy involves a new generation of production techniques, detailed cutting programming, and an automated production line supervised by knowledgeable personnel. This combination ensures efficiency and excellence in our operations

**Automatic Loading Sheet System** 

### CNC Machine Sections

TR10 Tool Changer:21 Total Tool Change Capacity

Exclusively designed and upgraded in Italy for our company, this product comes in 25 head for faster process
Phenolic table surface and 3 Pop-up
Stops

Digital Inverter-controlled Routing Speed (1,500-24,000 RPM)

5' X 12' with 8 vacuum zones Compatible with many types of design software

Precision rack and pinion drive in X axis
Precision ball screw drive in Y & Z axis
Vectorial X/Y Positioning Speed 140 FPM
Safety System with Protective Cage and
Photocells for Loading/Unloading
Rake system is available