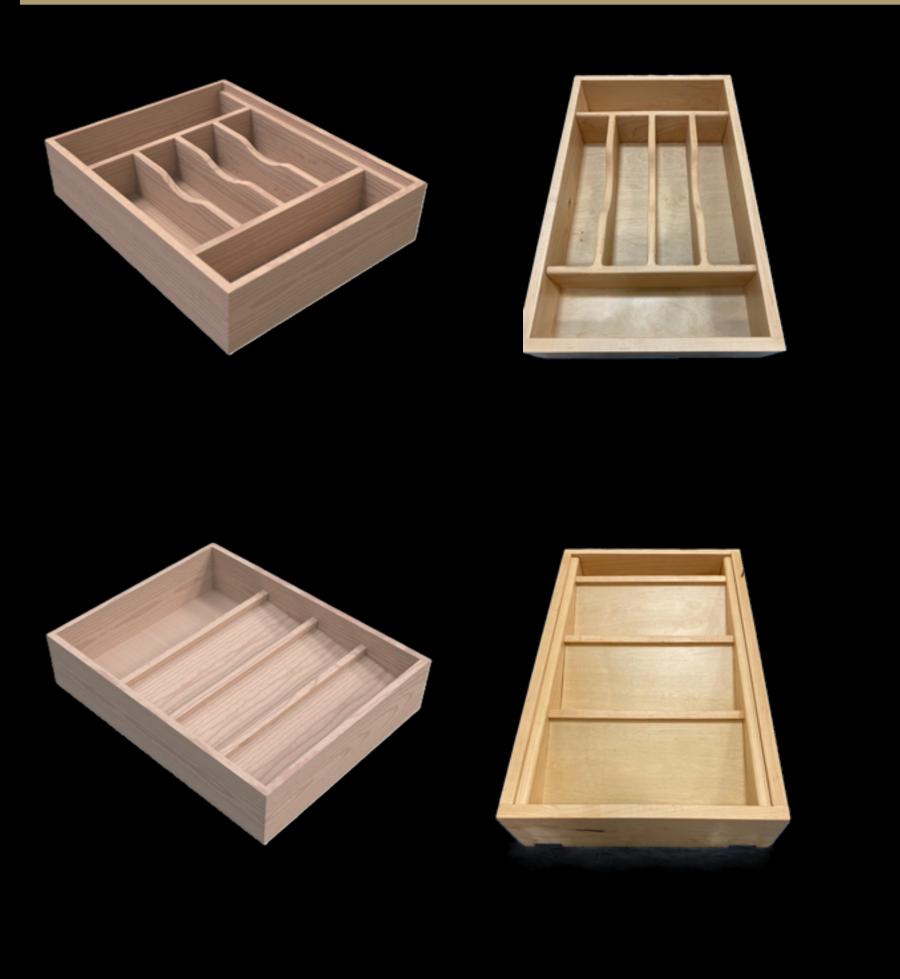

pensate pressure drops.

#### ACCELERATOR OF PERFORMANCE

- . Good chemical compatibility with GT or MB-A cartridges.
- . Large range of "ready to spray" kits
- . Suction rod or gravity hopper



Venjakob Ven Spray Smart

The entry-level, stand-alone solution is designed to meet flexible production requirements and can be used for solvent- and water-based paints. Venjakob says It can optionally be equipped with a belt-cleaning system and/or a paper transport belt, making it especially ideal for smaller companies to replace manual painting.

Spray Smart features:

- . Working width: 1,300 mm
- . Working height: 920-960 mm
- Feed speed: 2-4 m/min.
- . Exhaust air volume

## Hinge Maker



# Door Samples



# Job Samples











# Modern Job Samples



### Classic



# Drawer Job Samples





# Commrcial Samples



## Commercial Jobs





## Designer



ELUX DESIGN GROUP INC.

Welcome to Elham Taghavi, an esteemed interior designer specializing in the millwork industry. With a distinguished career spanning international borders, she has left an indelible mark on the design different spaces, showcasing expertise in Canada, Turkey, Oman, Qatar, Spain, France, and the UAE.

Known for the artful integration of custom millwork elements, she brings a global perspective to each project. Having worked across diverse cultural contexts, she understands the nuances of design preferences and seamlessly incorporates them into her creations. From the rich traditions of Turkey to the contemporary aesthetics of Canada, Elham draws inspiration from her international experiences, resulting i