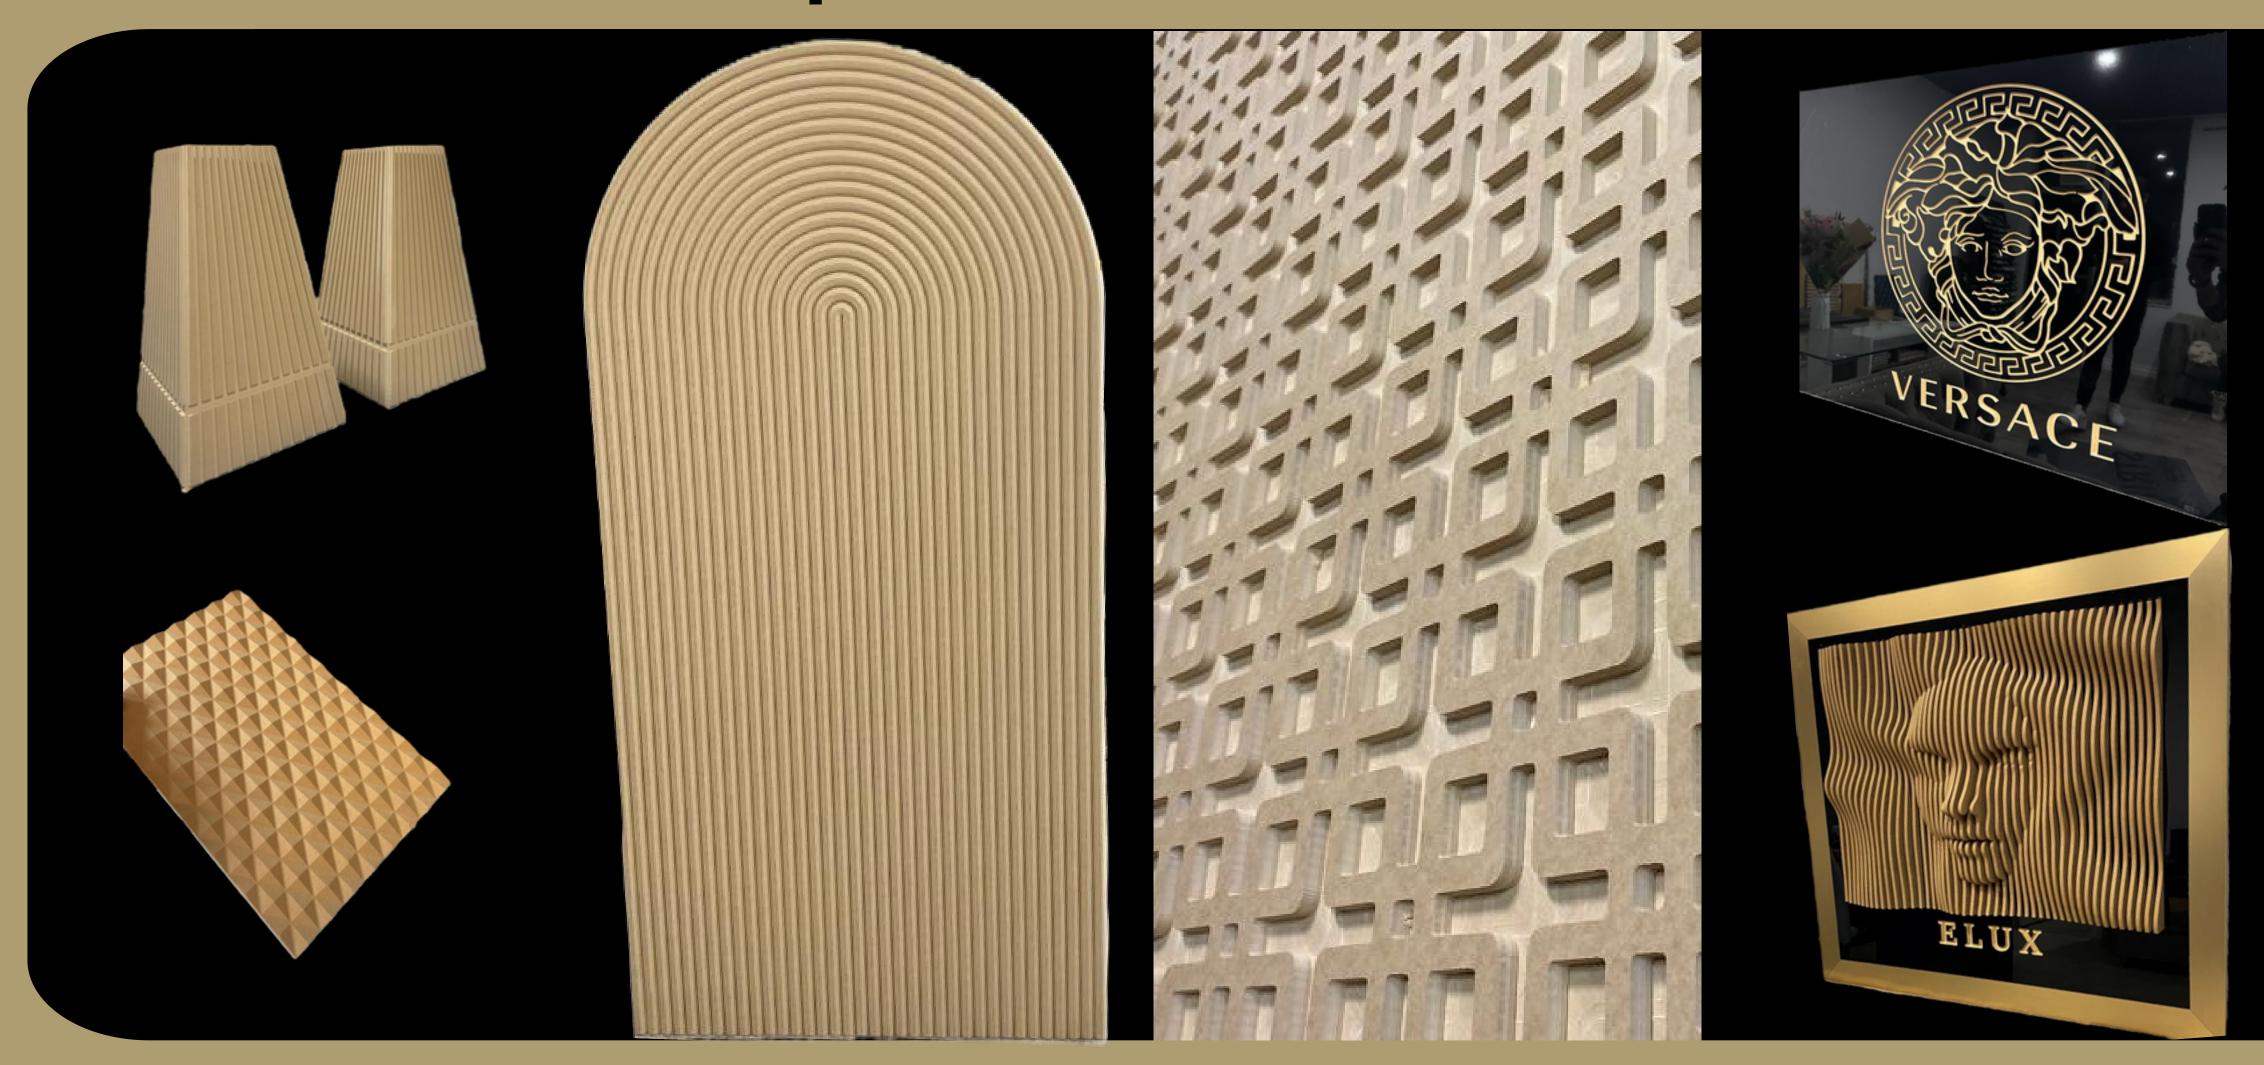

#### ACCELERATOR OF PERFORMANCE

- . Good chemical compatibility with GT or MB-A cartridges.
- . Large range of "ready to spray" kits
- . Suction rod or gravity hopper



Venjakob Ven Spray Smart

The entry-level, stand-alone solution is designed to meet flexible production requirements and can be used for solvent- and water-based paints. Venjakob says It can optionally be equipped with a belt-cleaning system and/or a paper transport belt, making it especially ideal for smaller companies to replace manual painting.

Spray Smart features:

- . Working width: 1,300 mm
- . Working height: 920-960 mm
- Feed speed: 2-4 m/min.
- . Exhaust air volume

## Hinge Maker



# Door Samples



# Job Samples











# Modern Job Samples



### Classic



# Drawer Job Samples





# Commrcial Samples



## Commercial Jobs





## Designer



ELUX DESIGN GROUP INC.

Welcome to Elham Taghavi, an esteemed interior designer specializing in the millwork industry. With a distinguished career spanning international borders, she has left an indelible mark on the design different spaces, showcasing expertise in Canada, Turkey, Oman, Qatar, Spain, France, and the UAE.

Known for the artful integration of custom millwork elements, she brings a global perspective to each project. Having worked across diverse cultural contexts, she understands the nuances of design preferences and seamlessly incorporates them into her creations. From the rich traditions of Turkey to the contemporary aesthetics of Canada, Elham draws inspiration from her international experiences, resulting in interiors that are not