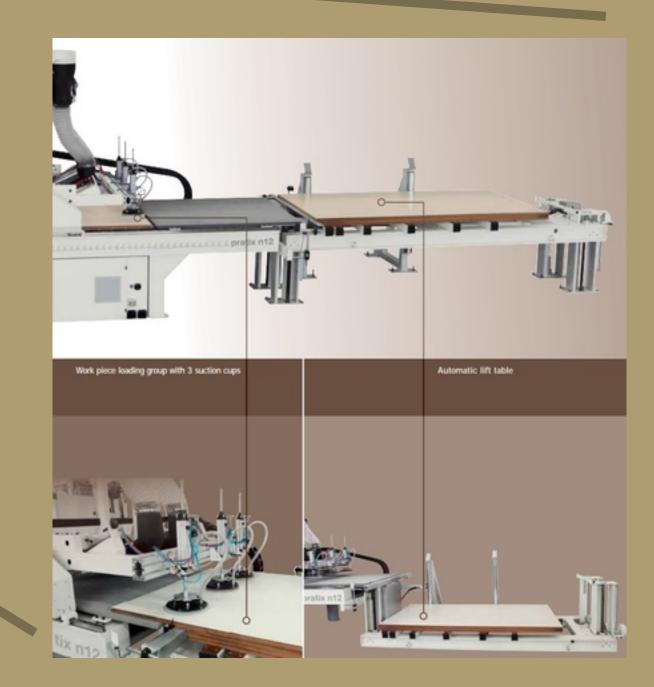

## Machinary

Our winning strategy involves a new generation of production techniques, detailed cutting programming, and an automated production line supervised by knowledgeable personnel. This combination ensures efficiency and excellence in our operations

**Automatic Loading Sheet System** 

### CNC Machine Sections

TR10 Tool Changer:21 Total Tool Change Capacity

Exclusively designed and upgraded in Italy for our company, this product comes in 25 head for faster process
Phenolic table surface and 3 Pop-up
Stops

Digital Inverter-controlled Routing Speed (1,500-24,000 RPM)

5' X 12' with 8 vacuum zones Compatible with many types of design software

Precision rack and pinion drive in X axis
Precision ball screw drive in Y & Z axis
Vectorial X/Y Positioning Speed 140 FPM
Safety System with Protective Cage and
Photocells for Loading/Unloading
Rake system is available