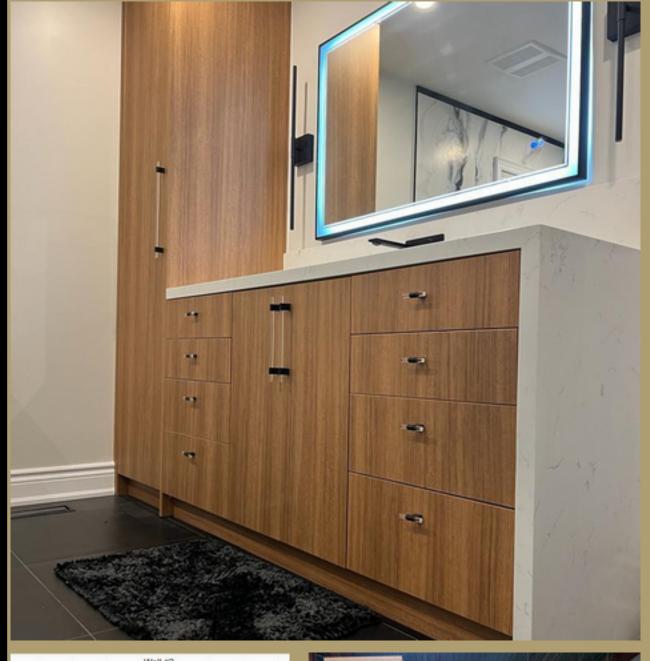

ts, water or solvent based. Up to 90 bar of fluid pressure to compensate pressure drops.

#### ACCELERATOR OF PERFORMANCE

- . Good chemical compatibility with GT or MB-A cartridges.
- . Large range of "ready to spray" kits
- . Suction rod or gravity hopper



Venjakob Ven Spray Smart

The entry-level, stand-alone solution is designed to meet flexible production requirements and can be used for solvent- and water-based paints. Venjakob says It can optionally be equipped with a belt-cleaning system and/or a paper transport belt, making it especially ideal for smaller companies to replace manual painting.

Spray Smart features:

- . Working width: 1,300 mm
- . Working height: 920-960 mm
- Feed speed: 2-4 m/min.
- . Exhaust air volume

## Hinge Maker



# Door Samples



# Job Samples











# Modern Job Samples



### Classic



# Drawer Job Samples





# Commrcial Samples



## Commercial Jobs





## Designer



ELUX DESIGN GROUP INC.

Welcome to Elham Taghavi, an esteemed interior designer specializing in the millwork industry. With a distinguished career spanning international borders, she has left an indelible mark on the design different spaces, showcasing expertise in Canada, Turkey, Oman, Qatar, Spain, France, and the UAE.

Known for the artful integration of custom millwork elements, she brings a global perspective to each project. Having worked across diverse cultural contexts, she understands the nuances of design preferences and seamlessly incorporates them into her creations. From the rich traditions of Turkey to the contemporary aesthetics of Canada, Elham